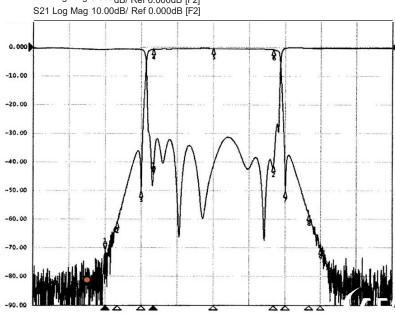

Insertion Loss: 0.3 dB Approx. @ center band

0.3 dB Approx. roll off @ band edges

Rejection: 45 dB Min @ 3.65 GHz / 4.25 GHz 60 dB Typ @ 3.55 GHz / 4.35 GHz

70 dB Typ @ 3.50 GHz / 4.40 GHz

Passband: 3.7 - 4.2 GHz

Transmit Band Rejection: > 70 dB Typ from 5.8-6.5 GHz

Flanges: CPR229G (Input) CPR229F (Output)

Finish: Gloss White Lacquer

S11 Log Mag 5.000 dB/ Ref 0.000dB [F2]

Utilizing a durable and true one piece body/flange construction, the 13961WE is shipped with hardware & gasketing and is ready to install between the feedhorn and the LNB/LNA.