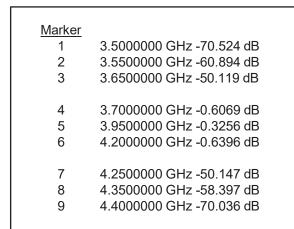

Insertion Loss: 0.3 dB Approx. @ center band

0.3 dB Approx. roll off @ band edges

Rejection: 45 dB Min @ 3.65 GHz / 4.25 GHz 60 dB Typ @ 3.55 GHz / 4.35 GHz

70 dB Typ @ 3.50 GHz / 4.40 GHz

Passband: 3.7 - 4.2 GHz

Transmit Band Rejection: > 70 dB Typ from 5.8-6.5 GHz

Flanges: CPR229G (Input) CPR229F (Output)

Finish: Gloss White Lacquer

S11 Log Mag 5.000 dB/ Ref 0.000dB [F2]

Utilizing a durable and true one piece body/flange construction, the 13961WE is shipped with hardware & gasketing and is ready to install between the feedhorn and the LNB/LNA.