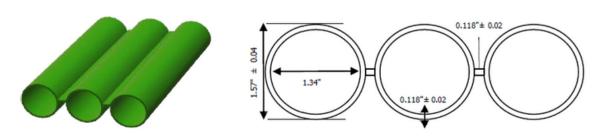

## **HDPE TRIDUCT 1.57"x 1.34"**

| Duct Dimensions                                  |                |                                 |  |
|--------------------------------------------------|----------------|---------------------------------|--|
| Description HDPE1.57" x 1 Outer diameter 1.5748" |                | .34"                            |  |
| Thickness                                        | 0.118"         |                                 |  |
| Properties                                       | Test Method    | Value                           |  |
| Density                                          | NMX-E-004-CNCP | 0.941 - 0.965 g/cm <sup>3</sup> |  |
| Flow index                                       | NMX-E-135-CNCP | 0.1 - 0.4 g/10 min              |  |
| Elongation                                       | NMX-E-082-CNCP | 400%                            |  |
| Impact Resistance                                | NMX-E-029-CNCP | no brakes or bills              |  |
| Crush Resistance                                 | NMX-E-014-CNCP | no brakes or bills              |  |
| Color                                            | Green          |                                 |  |
| Presentation                                     |                |                                 |  |
| Roll                                             | 1,640 ft       |                                 |  |
| Roll                                             | 820 ft         |                                 |  |