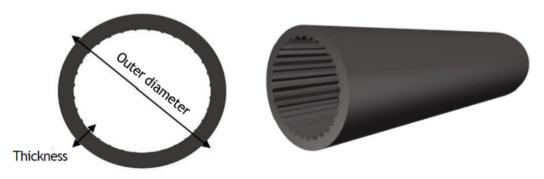

### **HDPE 2" Duct RD 13.5**

| Duct Dimensions |                 |  |
|-----------------|-----------------|--|
| Description     | HDPE 2" RD 13.5 |  |
| Outer diameter  | 2.375"          |  |
| Thickness       | 0.176"          |  |