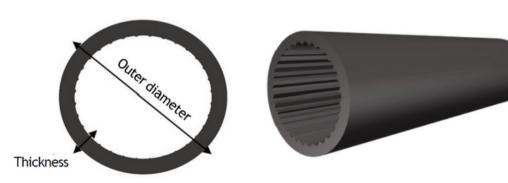

# HDPE 3/4" Duct RD 13.5

| Duct Dimensions |                   |  |
|-----------------|-------------------|--|
| Description     | HDPE 3/4" RD 13.5 |  |
| Outer diameter  | 1.050"            |  |
| Thickness       | 0.078"            |  |