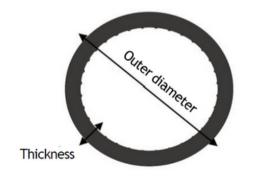

# **HDPE 1/2" Duct RD 13.5**

| Duct Dimensions |                   |  |
|-----------------|-------------------|--|
| Description     | HDPE 1/2" RD 13.5 |  |
| Outer diameter  | 0.840"            |  |
| Thickness       | 0.062"            |  |