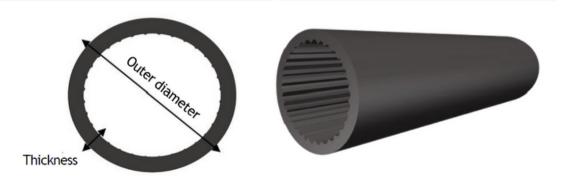

# **HDPE 1/2" Duct RD 13.5**

| Duct Dimensions |                   |  |
|-----------------|-------------------|--|
| Description     | HDPE 1/2" RD 13.5 |  |
| Outer diameter  | 0.840"            |  |
| Thickness       | 0.062"            |  |

# HDPE 3/4" Duct RD 13.5

| Duct Dimensions |                   |  |
|-----------------|-------------------|--|
| Description     | HDPE 3/4" RD 13.5 |  |
| Outer diameter  | 1.050"            |  |
| Thickness       | 0.078"            |  |

### **HDPE 2" Duct RD 13.5**

| Duct Dimensions |                 |  |
|-----------------|-----------------|--|
| Description     | HDPE 2" RD 13.5 |  |
| Outer diameter  | 2.375"          |  |
| Thickness       | 0.176"          |  |

# HDPE 1-1/2" Duct RD 13.5

| Duct Dimensions |                     |  |
|-----------------|---------------------|--|
| Description     | HDPE 1-1/2" RD 13.5 |  |
| Outer diameter  | 1.900"              |  |
| Thickness       | 0.141"              |  |

# HDPE 1-1/4" Duct RD 13.5

| Duct Dimensions  |               |             |  |  |
|------------------|---------------|-------------|--|--|
| Description      | HDPE 1-1/4" F | RD 13.5     |  |  |
| Outer diameter   | 1.660"        |             |  |  |
| Thickness        | 0.123"        |             |  |  |
| Properties       | Test Method   | Value       |  |  |
| Tensile Strength | ASTM D 638    | 3,400 psi   |  |  |
| Elongation       | ASTM D 638    | >500%       |  |  |
| Toughness        | ASTM D2240    | 68          |  |  |
| Bending modulus  | ASTM D790     | 130,000 psi |  |  |
| Color            | Black         | Black       |  |  |
| Presentation     |               |             |  |  |
| Roll             | 1,640 ft      |             |  |  |
| 94" drums        | 6,561 ft      |             |  |  |

### **HDPE 4" Duct RD 13.5**

| Duct Dimensions |                 |  |
|-----------------|-----------------|--|
| Description     | HDPE 4" RD 13.5 |  |
| Outer diameter  | 4.500"          |  |
| Thickness       | 0.333"          |  |