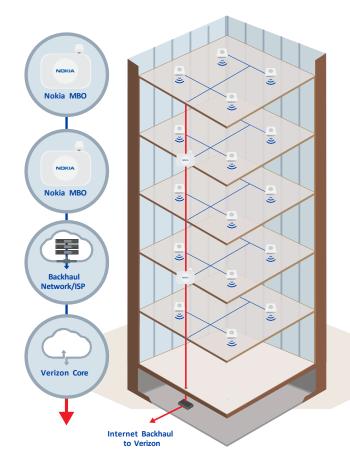

# **DAS DEPLOYMENT**

## (Medium to Large)

- 5 Watt signal source that can power a passive or active DAS
- Nokia can create the passive DAS or install an active DAS
- Each small cell can support a sector with up to 840 simultaneous users
- Supports PCS and AWS bands

## **Active DAS**

#### **Passive DAS**

3150 SW 15th St, Deerfield Beach, FL 33442 | www.amt.com | sales@amt.com

Toll Free: 888.293.5856