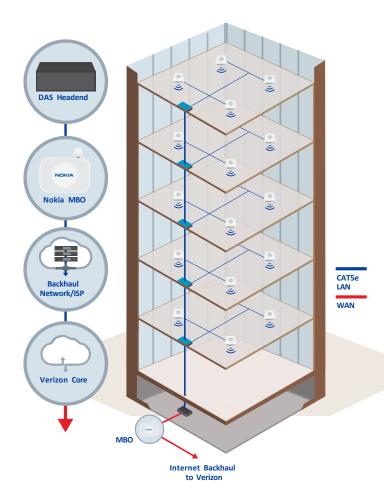

# **DAS DEPLOYMENT**

## (Medium to Large)

- 5 Watt signal source that can power a passive or active DAS
- Nokia can create the passive DAS or install an active DAS
- Each small cell can support a sector with up to 840 simultaneous users
- Supports PCS and AWS bands

## **Active DAS**

#### **Passive DAS**

3150 SW 15th St, Deerfield Beach, FL 33442 | www.amt.com | sales@amt.com

Toll Free: 888.293.5856