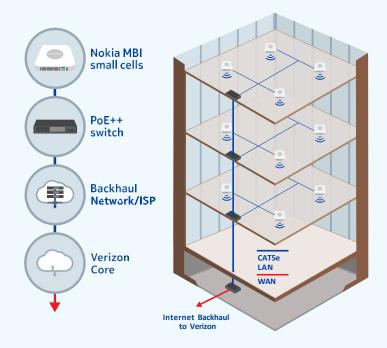

## ACCESS POINT DEPLOYMENT (Small to Medium)

- Individual deployable solution, one to many (no controller)
- Potential to be daisy chained via Ethernet
- 250 milliwatt RF power, safe to be placed anywhere indoors
- PoE++ powered for easy installation
- High capacity, 400 users per small cell