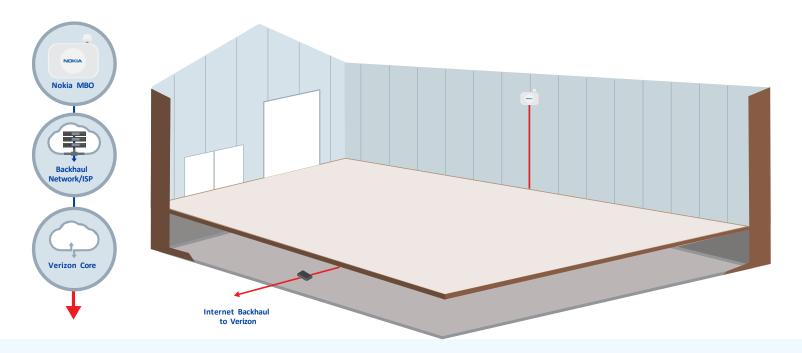

## WAREHOUSE DEPLOYMENT

## (Large Open Area)

- 5 Watt small cell that can be mounted on a high ceiling (indoor)
- Single small cell can cover 100K + SF of open indoor space
- Up to 840 users per small cell deployed