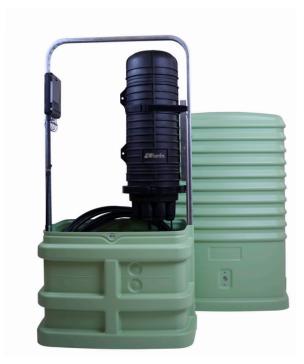

# **B07 Vertical Broadband Pedestal**

Amphenol Charles Industries' (ACI) B07 vertical broadband pedestal provides an environmental protective housing for passive or active coax or fiber networks. The B07 has a 14"x20" internal usable area and sits between the B06 and CMPH-75 series pedestals in terms of size.

The pedestals are molded from a HDPE resin designed for outside plant environments, resisting impact, UV rays, and environmental degradation.

The pedestal is available with both un-vented and vented domes for use with both active or passive components. Terminals and network access equipment can be attached to a strand C-bracket or directly to the slotted thru-hole provisions integrated into the equipment mounting stake.

#### **FEATURES**

- Molded with UV-stabilized HDPE to provide impact resistance, color stability, and long life
- Self-latching dome locking system 7/16" hex head bolt reduces unlocked pedestals and unwanted access
- Molded in ground line for consistent installations
- Temporary drop access
- · Vented and un-vented domes for active or passive equipment