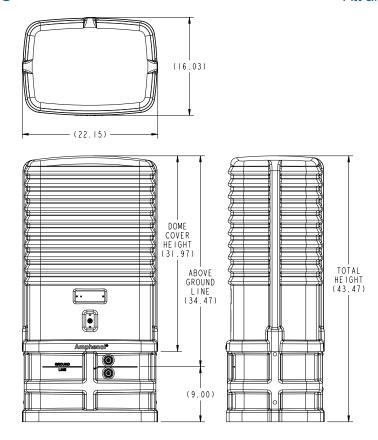

# **B07 Vertical Broadband Pedestal**

## **DIMENSIONAL VIEWS**

## All dimensions are in inches