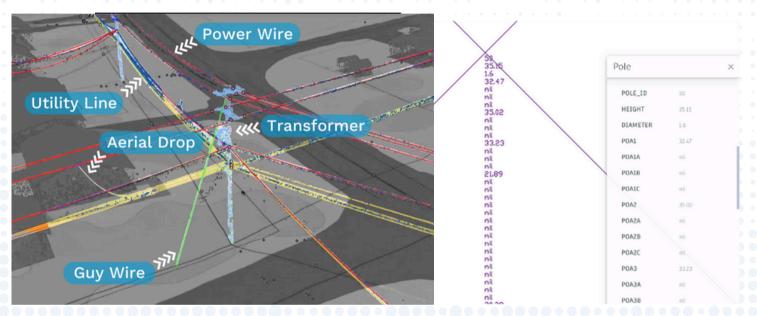

## Over 30 features are available, along with custom options if requested, including:

**Utility Poles** 

Pedestals

AirWorks easily integrates with many CAD, GIS, and Pole Loading tools.