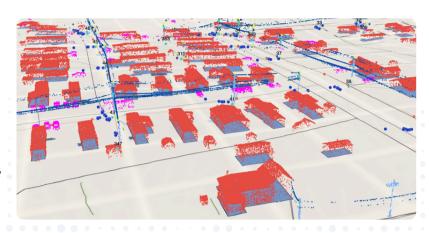

## Use AirWorks for:

- · Imaging and LiDAR for Digital Assets/Twins
- Analytics
- Base Maps
- High/Low Level Design
- ROW Permitting
- Construction Documents/BOM
- As-Builts

## Over 30 features are available, along with custom options if requested, including:

**Utility Poles** 

Pedestals

AirWorks easily integrates with many CAD, GIS, and Pole Loading tools.