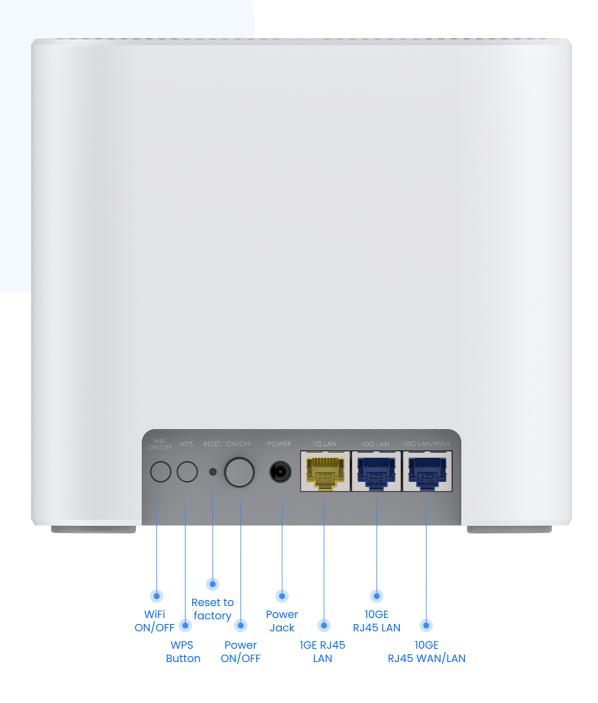

#### Physical Features.

| Interface             | WAN port, Ethernet, Power                |
|-----------------------|------------------------------------------|
| Power Supply          | 12V 2.5A DC                              |
| Button                | Reset, Power On/Off, WPS,<br>WiFI On/Off |
| Dimensions            | 160mm x 178mm x 74mm                     |
| Operating Temperature | 0° C ~ 40° C                             |
| Operating Humidity    | 10% ~ 90%, non-condensing                |
| Storage Temperature   | -20° C ~ 70° C                           |
| Storage Humidity      | 5% ~ 90%, non-condensing                 |
|                       |                                          |

## Interface.

Call Us: 954.427.5711 Toll Free: 888.293.5856