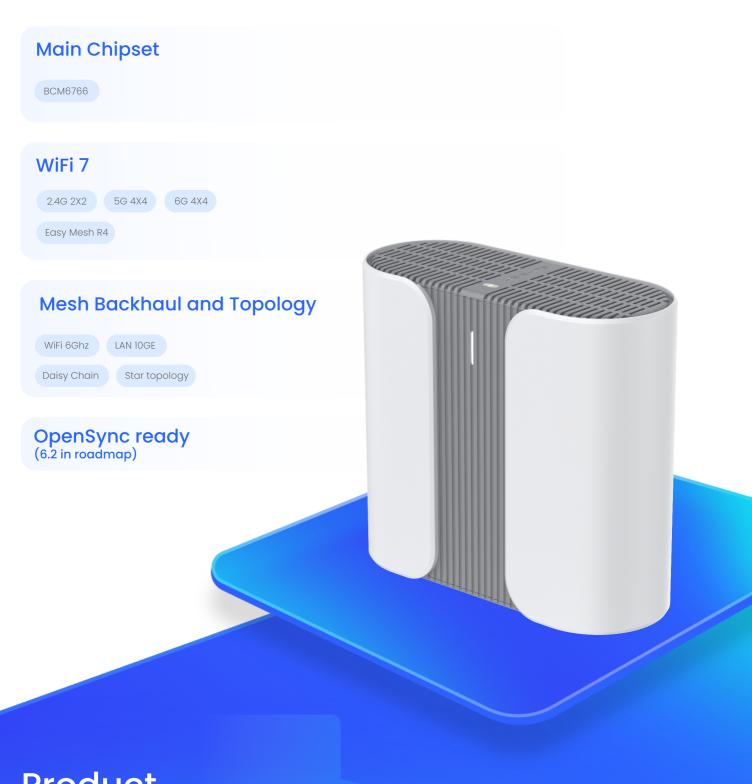

### **EROIBEM Pro**

Mesh Extender BE18100 Tri-Band WiFi7

#### Physical Features.

| Interface             | WAN port, Ethernet, Power                |
|-----------------------|------------------------------------------|
| Power Supply          | 12V 2.5A DC                              |
| Button                | Reset, Power On/Off, WPS,<br>WiFI On/Off |
| Dimensions            | 160mm x 178mm x 74mm                     |
| Operating Temperature | 0° C ~ 40° C                             |
| Operating Humidity    | 10% ~ 90%, non-condensing                |
| Storage Temperature   | -20° C ~ 70° C                           |
| Storage Humidity      | 5% ~ 90%, non-condensing                 |
|                       |                                          |