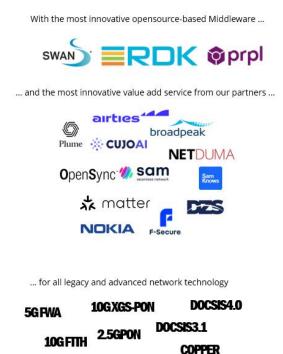

## **Features**

Sagemcom SWAN software: network management platform designed to optimize and manage broadband services. with advanced capabilities for remote configuration, monitoring, and troubleshooting of home and business networking devices

# SOFTWARE OPERATING PLATFORM

Sagemcom SWAN Supports OpenSync, RDK, PRPL