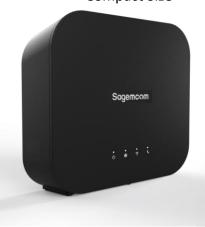

# Sagemcom F@ST 381R

# Wi-Fi 7 Tri-Band Tabletop Router + Extender

Multigigabit router perfect for Next Gen Fiber deployments

Experience unparalleled connectivity with F@ST 381R Wi-Fi 7 tri-band router/extender, delivering lightning-fast up to 5 Gigabit Wi-Fi speeds for seamless streaming, gaming, and smart home integration

- Up to 5 Gigabit over WiFi7
- 1\*10 Gigabit WAN / 1\*10 Gigabit LAN
- Compact Size

# **USER INTERFACE**

- LEDS (Power, Broadband, Wi-Fi, WPS) 4 x LEDs
- Buttons (Reset, WPS)2 x push buttons