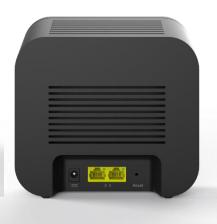

#### WAN

■ WAN-ETH 1 \* 10Gbps Ethernet port

## LAN

■ LAN-ETH 1 \* 10Gbps Ethernet port

#### **POWER**

DC in 12V DC Jack 12V PSU 110V Power Brick